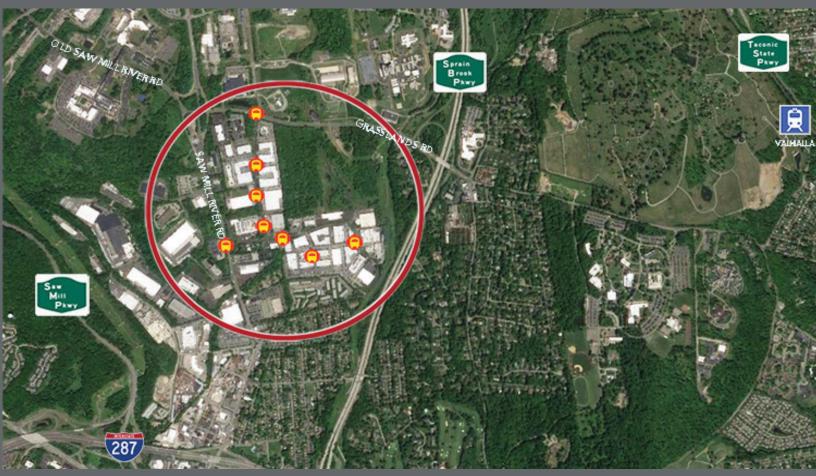

#### TRANSPORTATION:

Easy access to NYST— I-87, Cross Westchester Expressway—I-287, Saw Mill River & Sprain Parkways, Rte 9A and Bus

#### **NEIGHBORHOOD:**

Convenient to hotels, restaurants, local shopping and services