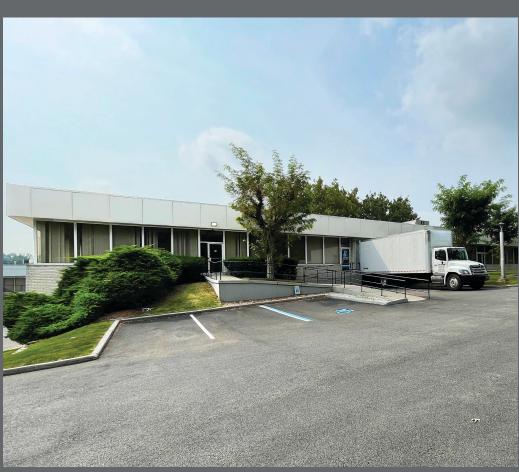

# CURRENT CONFIGURATION TWO LEVEL

BUILDING: 25,000 RSF\*

\*All spaces can be reconfigured to meet tenant's requirement

#### **LOADING:**

Upper Level: 1 Dock
Lower Level: Drive In

#### MISC:

Sprinklers, gas, and separate meters