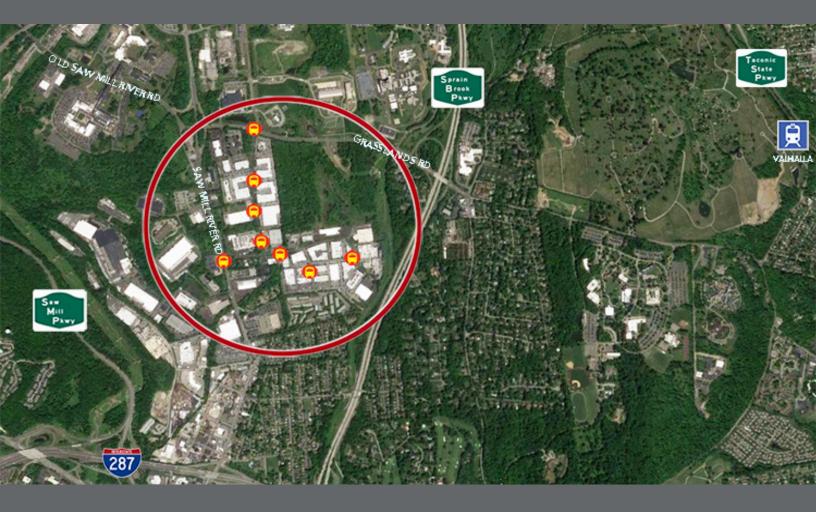

#### TRANSPORTATION

Easy access to NYST— I-87, Cross Westchester Expressway, I-287, Saw Mill River Pkwy and Sprain Pkwy, Rte 9A, and Bus

#### **NEIGHBORHOOD**

Convenient to hotels, restaurants, local shopping and services