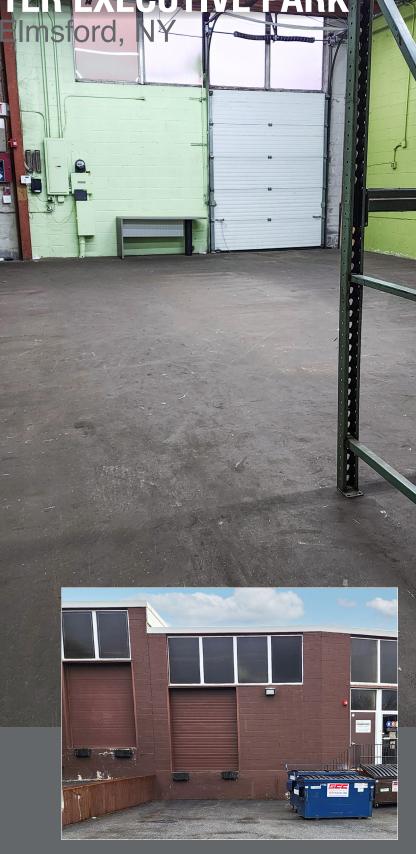

## **1,150 RSF AVAILABLE**

CROSS WESTCHESTER EXECUTIVE PARK 8 Westchester Plaza Instord, NY

CURRENT CONFIGURATION

FLEX: 1,150 RSF

LOADING 1 Dock

CEILING HEIGHT 14' Clear, no columns

#### MISC

Sprinklers, gas heat, separate meters, and bathroom