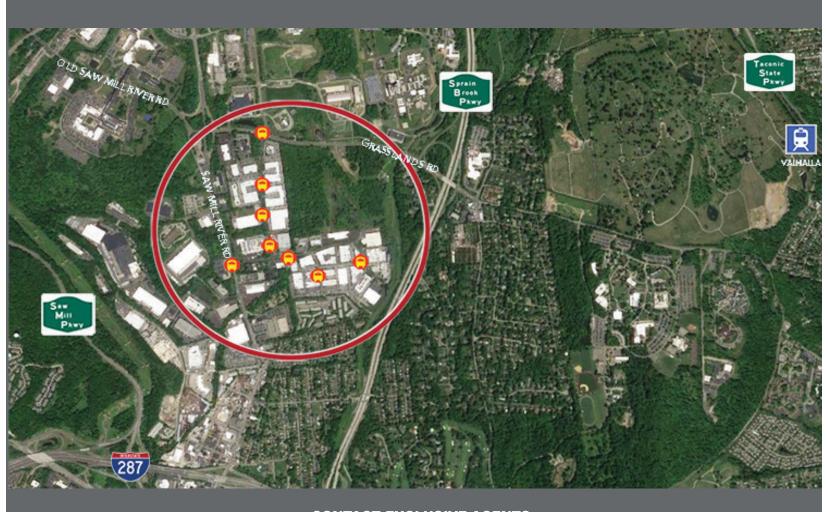

#### TRANSPORTATION:

Easy access to NYST— I-87, Cross Westchester Expressway—I-287, Saw Mill River & Sprain Parkways, Rte 9A and Bus

#### **NEIGHBORHOOD:**

Convenient to hotels, restaurants, local shopping and services