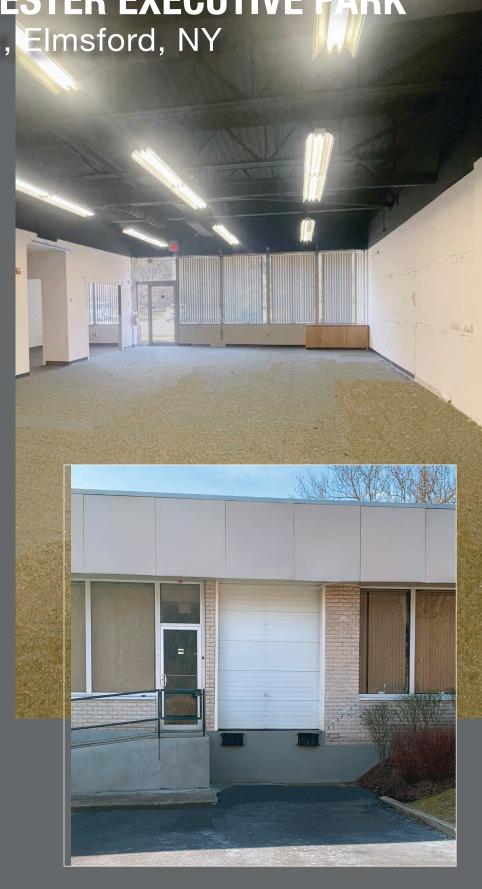

## **CROSS WESTCHESTER EXECUTIVE PARK**

85 Executive Blvd, Elmsford, NY

**CURRENT CONFIGURATION** 

WAREHOUSE: 6,000 RSF\*
OFFICE: 2,800 RSF\*

\*All spaces can be reconfigured to meet tenant's requirement

**LOADING:** 

Upper Level: 1 Dock Lower Level: Drive In

CEILING HEIGHT: 12' Clear

MISC:

Gas and separate meters