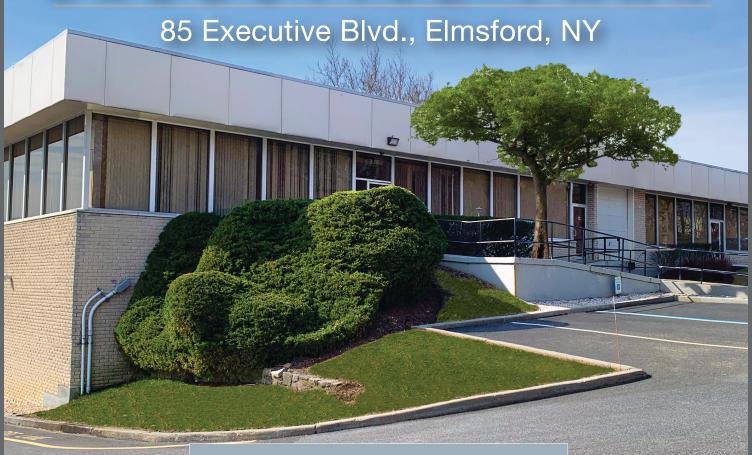

### **8,800 RSF AVAILABLE**

## **CROSS WESTCHESTER EXECUTIVE PARK**

85 Executive Blvd, Elmsford, NY

**CURRENT CONFIGURATION** 

WAREHOUSE: 6,000 RSF\*
OFFICE: 2,800 RSF\*

\*All spaces can be reconfigured to meet tenant's requirement

**LOADING:** 