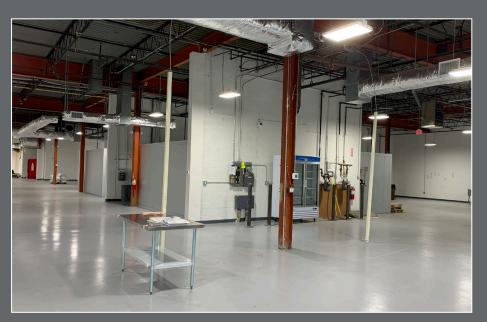

## **CROSS WESTCHESTER EXECUTIVE PARK**

400 Executive Blvd, Elmsford, NY

**CURRENT CONFIGURATION** 

WAREHOUSE: 18,363 RSF\*

**OFFICE/CUSTOMER SERVICE** 

AREA:

600 RSF\*

\*All spaces can be reconfigured to meet tenant's requirement

#### MISC:

Four 10'x20' walk-in coolers

Two 10'x20' walk-in freezers 100% air-conditioned, sprinklers, gas, and separate meters