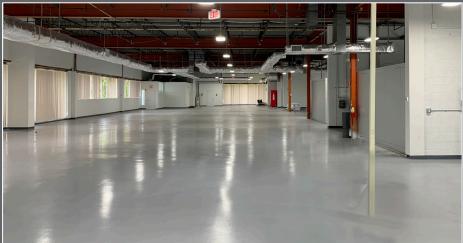

## **CROSS WESTCHESTER EXECUTIVE PARK**

400 Executive Blvd, Elmsford, NY

**CURRENT CONFIGURATION** 

WAREHOUSE: 18,363 RSF\*

**OFFICE/CUSTOMER SERVICE** 

AREA:

600 RSF\*

\*All spaces can be reconfigured to meet tenant's requirement

#### **CEILING HEIGHT:**

15'2" Feet\*