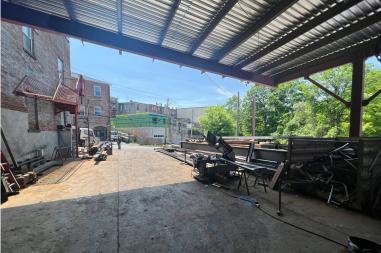

## 51 CENTRAL AVE OSSINING, NEW YORK

- 30,000 SF land with 5,000 SF building
- Dock and crane with trolley
- Significant amount of indoor and outdoor storage
- Business & Equipment Sale Option

- Trucks, Lifts & Polaris Water Jet
- One block to Town Center
- 0.4 mile to Metro North Railroad
- Asking Price: Upon Request