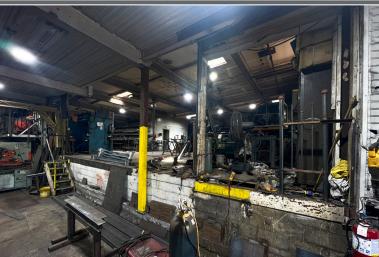

## 51 CENTRAL AVE OSSINING, NEW YORK

- 30,000 SF land with 5,000 SF building
- Dock and crane with trolley
- Significant amount of indoor and outdoor storage
- Business & Equipment Sale Option

- Trucks, Lifts & Polaris Water Jet
- One block to Town Center
- 0.4 mile to Metro North Railroad
- Asking Price: Upon Request