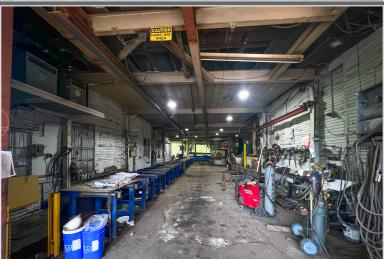

## 51 CENTRAL AVE OSSINING, NEW YORK

- 30,000 SF land with 5,000 SF building
- Dock and crane with trolley
- Significant amount of indoor and outdoor storage
- Business & Equipment Sale Option

- Trucks, Lifts & Polaris Water Jet
- One block to Town Center
- 0.4 mile to Metro North Railroad
- Asking Price: Upon Request