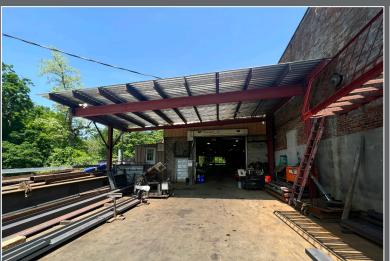

## 51 CENTRAL AVE OSSINING, NEW YORK

- 30,000 SF land with 5,000 SF building
- Dock and crane with trolley
- Significant amount of indoor and outdoor storage
- Business & Equipment Sale Option

- Trucks, Lifts & Polaris Water Jet
- One block to Town Center
- 0.4 mile to Metro North Railroad
- Asking Price: Upon Request