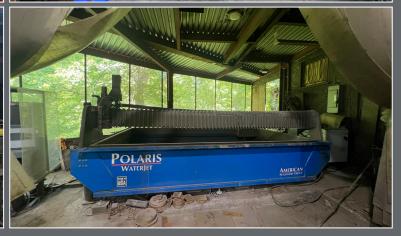

## 51 CENTRAL AVE OSSINING, NEW YORK

- 30,000 SF land with 5,000 SF building
- Dock and crane with trolley
- Significant amount of indoor and outdoor storage
- Business & Equipment Sale Option

- Trucks, Lifts & Polaris Water Jet
- One block to Town Center
- 0.4 mile to Metro North Railroad
- Asking Price: Upon Request