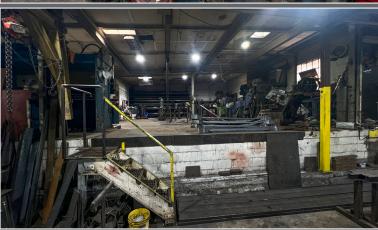

## 51 CENTRAL AVE OSSINING, NEW YORK

- 30,000 SF land with 5,000 SF building
- Dock and crane with trolley
- Significant amount of indoor and outdoor storage
- Business & Equipment Sale Option

- Trucks, Lifts & Polaris Water Jet
- One block to Town Center
- 0.4 mile to Metro North Railroad
- Asking Price: Upon Request