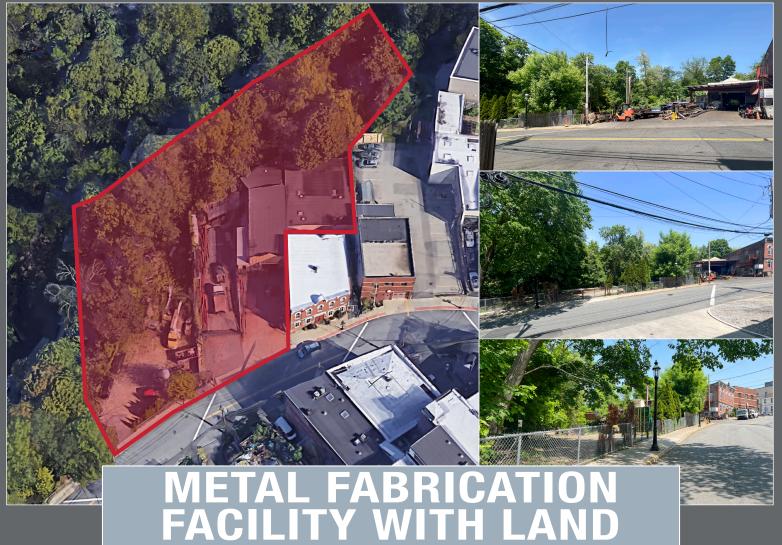

## 51 CENTRAL AVE OSSINING, NEW YORK

- 30,000 SF land with 5,000 SF building
- Dock and crane with trolley
- Significant amount of indoor and outdoor storage
- Business & Equipment Sale Option

- Trucks, Lifts & Polaris Water Jet
- One block to Town Center
- 0.4 mile to Metro North Railroad
- Asking Price: Upon Request