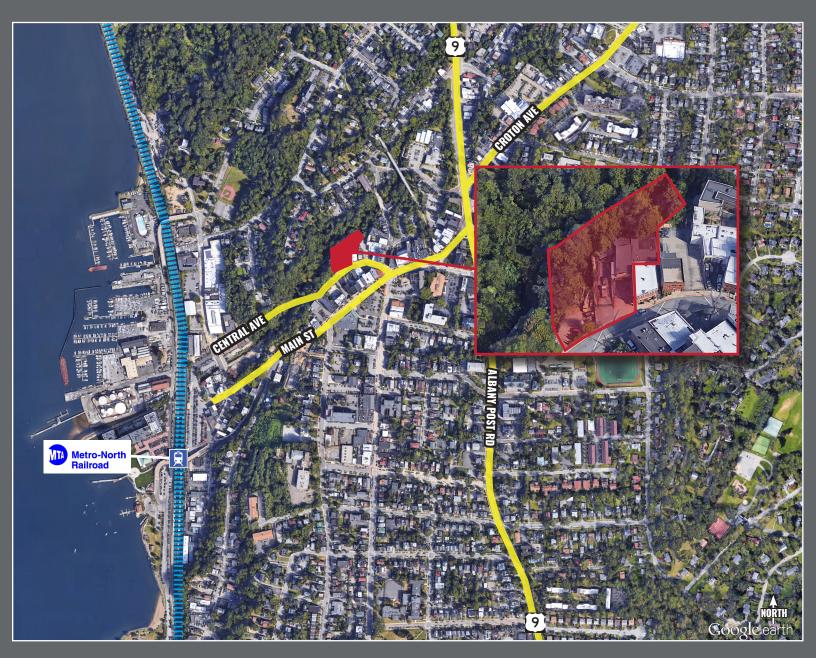

## 51 CENTRAL AVE OSSINING, NEW YORK

- 30,000 SF land with 5,000 SF building
- Dock and crane with trolley
- Significant amount of indoor and outdoor storage
- Business & Equipment Sale Option

- Trucks, Lifts & Polaris Water Jet
- One block to Town Center
- 0.4 mile to Metro North Railroad
- Asking Price: Upon Request

## 51 CENTRAL AVE OSSINING, NEW YORK

0.2 miles to Rt 9 1.6 Miles to Rt 9A (Braircliff Peekskill Pkwy)

Contact Exclusive Agent: **Paul Enea**914.968.8500 x365
penea@rmfriedland.com