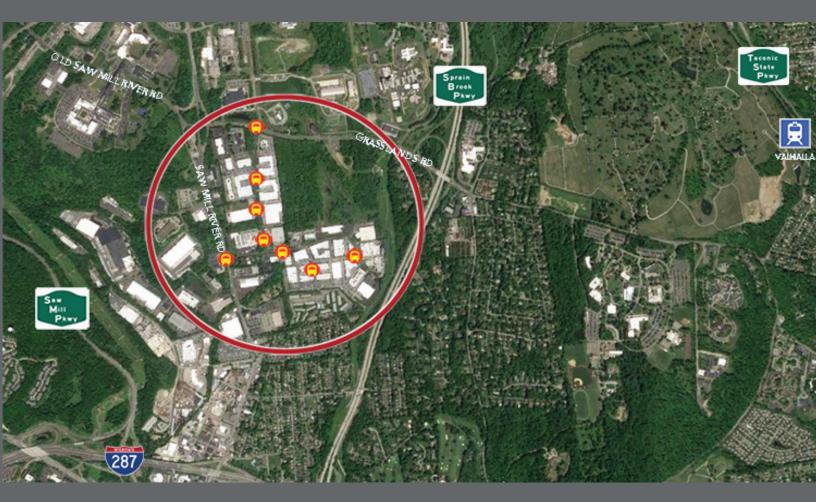

#### TRANSPORTATION:

Easy access to NYST— I-87, Cross Westchester Expressway—I-287, Saw Mill River & Sprain Parkways, Rte 9A and Bus

#### **NEIGHBORHOOD:**

Convenient to hotels, restaurants, local shopping and services