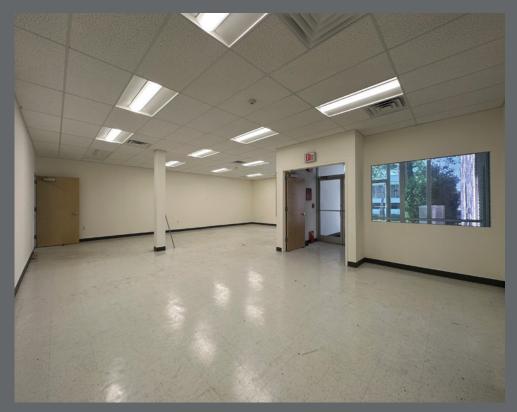

#### CURRENT CONFIGURATION WAREHOUSE: 13,550 RSF\* OFFICE: 1,950 RSF\*

\*All spaces can be reconfigured to meet tenant's requirement

LOADING: Dock plus drive-in possible