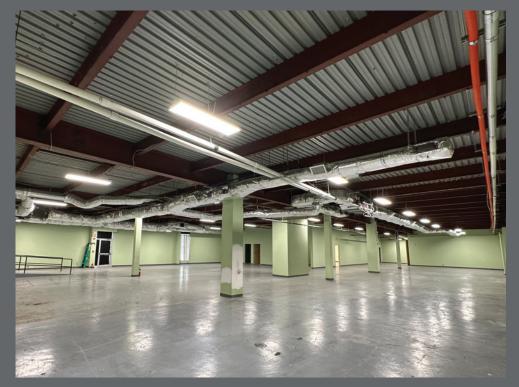

#### CURRENT CONFIGURATION WAREHOUSE: 13,550 RSF\* OFFICE: 1,950 RSF\*

\*All spaces can be reconfigured to meet tenant's requirement

LOADING: Dock plus drive-in possible

#### CEILING HEIGHT: 12' Clear

MISC: Gas and separate meters