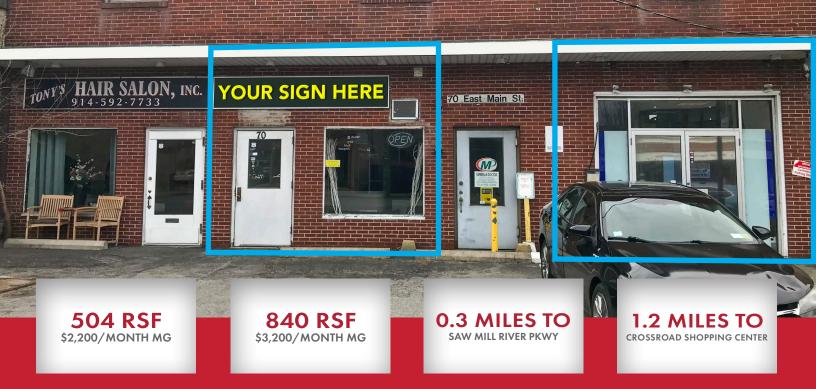

## 504 RSF & 840 RSF FOR LEASE

| 287<br>87 | Easy access to I-87,<br>Saw Mill River Pkwy,<br>Sprain Brook Pkwy |        | Me         | miles t<br>tro Nor<br>Vhite P |           |        | Easy access to #1,<br>#5, #13,#14, and<br>#40 Beeline bus |
|-----------|-------------------------------------------------------------------|--------|------------|-------------------------------|-----------|--------|-----------------------------------------------------------|
| CO        | Population                                                        | 1 MILE | 11,101     | 3 MILES                       | 89,146    |        | 194,704                                                   |
| APHICS    | Number of Households                                              |        | 3,875      |                               | 34,547    | ES     | 74,208                                                    |
| C<br>C    | Average HH Income                                                 |        | \$124,405  |                               | \$125,299 | MILES  | \$134,288                                                 |
| EMO       | Annual HH Expenditure                                             |        | \$368.11 M |                               | \$3.52 B  | С<br>Л | \$8.51 B                                                  |
| DE        | Annual Retail Expenditure                                         |        | \$172.26 M |                               | \$1.64 B  |        | \$3.96 B                                                  |