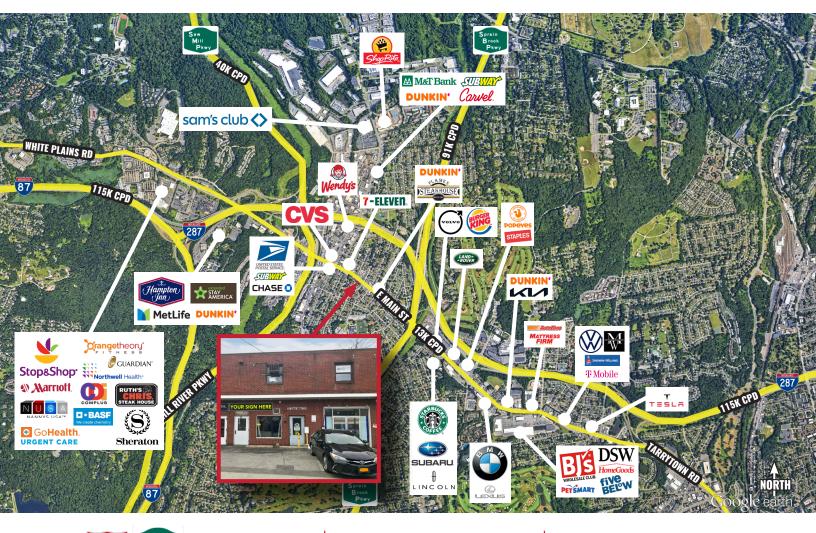

Minut Press

- Off Street Parking in front
- Step from the #1, #5, #13, #14, and #40 Beeline bus
- Centrally located between Saw Mill River Pkwy, Sprain Pkwy, Cross Westchester Expy, and I-87
- Neighboring Retailers: CVS, 7-Eleven, Chase, and Dunkin