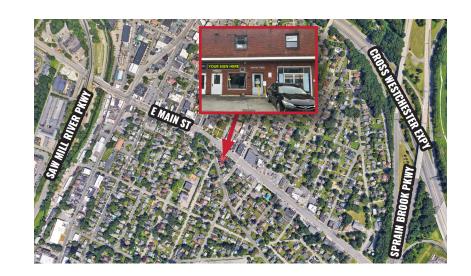

Minut Press

- Off Street Parking in front
- Step from the #1, #5, #13, #14, and #40 Beeline bus
- Centrally located between Saw Mill River Pkwy, Sprain Pkwy, Cross Westchester Expy, and I-87
- Neighboring Retailers: CVS, 7-Eleven, Chase, and Dunkin