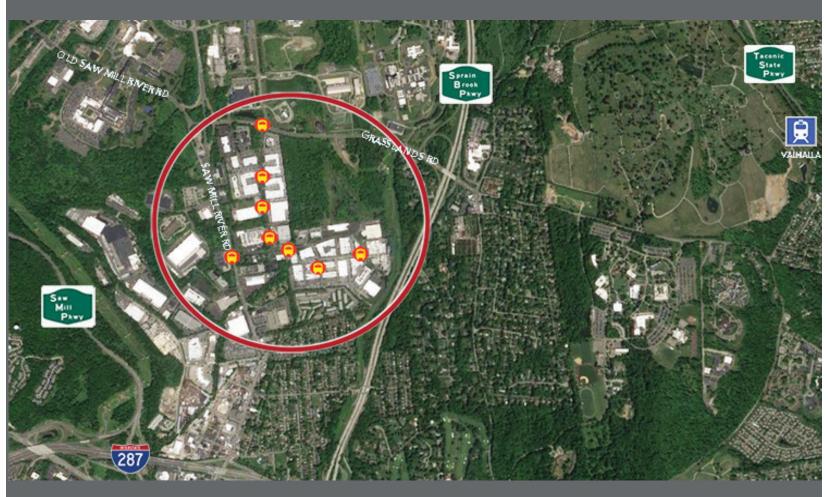

#### TRANSPORTATION:

Easy access to NYST— I-87, Cross Westchester Expressway – I-287, Saw Mill River & Sprain Parkways, Rte 9A and Bus

#### **NEIGHBORHOOD:**

Convenient to hotels, restaurants, local shopping and services