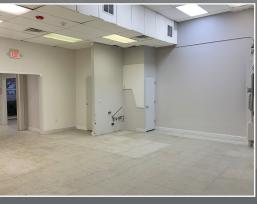

### 3,110 RSF AVAILABLE

# CROSS WESTCHESTER EXECUTIVE PARK 8 Westchester Plaza, Elmsford, NY

**CURRENT CONFIGURATION** OFFICE/FLEX: 3,110+/- RSF\*

\*All spaces can be reconfigured to meet tenant's requirement