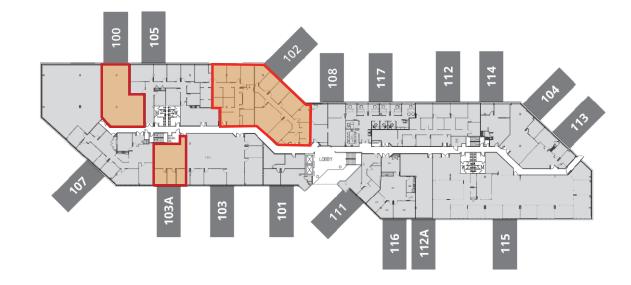

| FIRST FLOOR |           |              |  |
|-------------|-----------|--------------|--|
| SUITE#      | SIZE      | ASKING PRICE |  |
| 100         | 2,137 RSF | \$27.00/     |  |
| 102         | 5,602 RSF | \$27.00/     |  |
| 103A        | 1,236 RSF | \$27.00/     |  |

### FLOOR PLANS