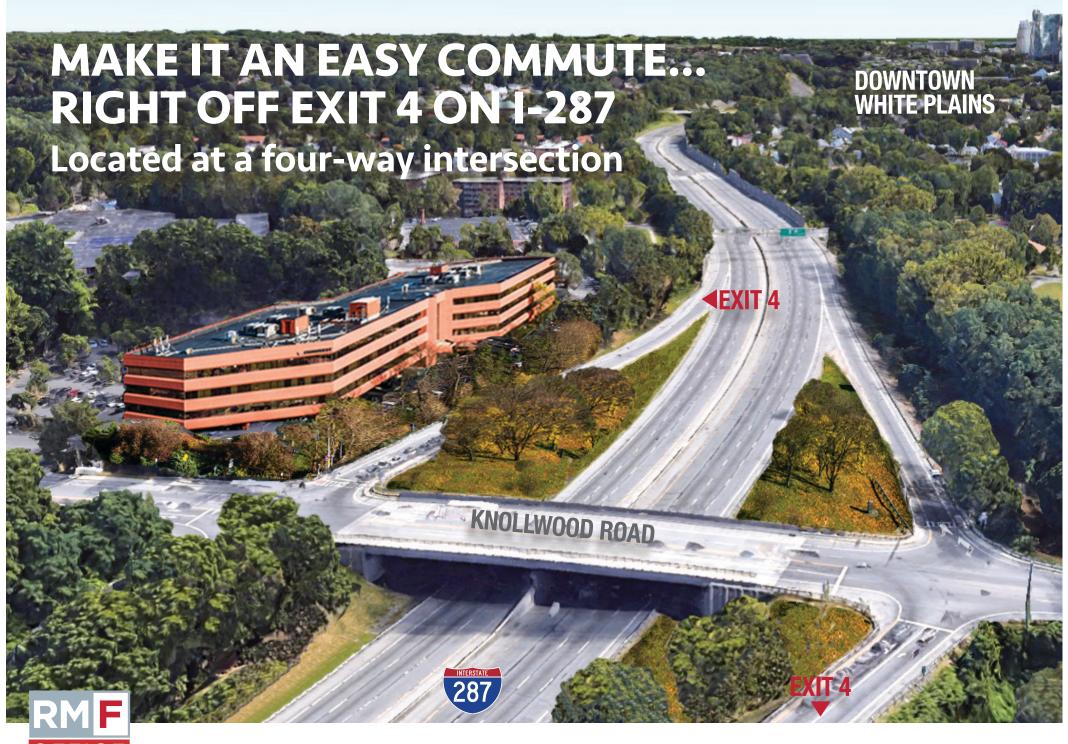

# Conveniently **Located with Great On-site Amenities**

- Class A building
- 24/7 Access
- Public areas recently upgraded
- Direct access to I-287, I-87 and the Sprain River Parkway
- Covered Garage Parking
- On-Site Café
- New Fitness Center
- Owner-Occupied
- On-site Property Management