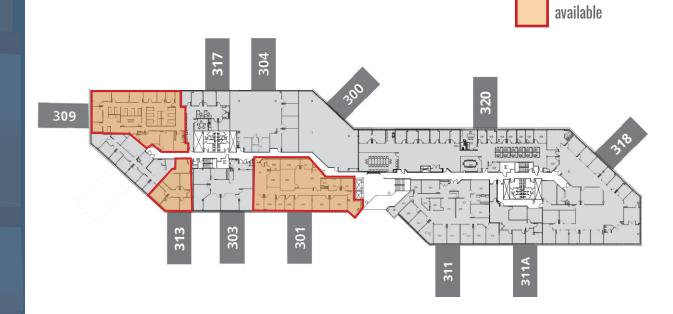

### AVAILABLE SPACE

| THIRD FLOOR |           |              |  |
|-------------|-----------|--------------|--|
| SUITE#      | SIZE      | ASKING PRICE |  |
| 301         | 4,055 RSF | \$27.00/     |  |
| 309         | 4,333 RSF | \$27.00/     |  |
| 313         | 1,445 RSF | \$27.00/     |  |

### FLOOR PLANS