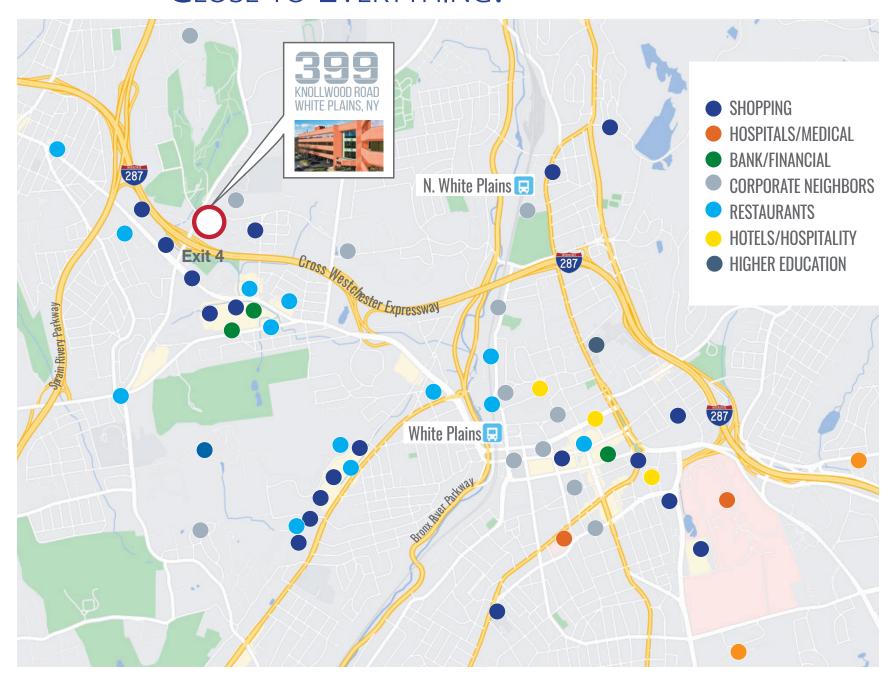

| SUITE#      | SIZE      | ASKING PRICE |  |
| 301         | 4,055 RSF | \$27.00/     |  |
| 309         | 4,333 RSF | \$27.00/     |  |
| 313         | 1,445 RSF | \$27.00/     |  |

| FIRST FLOOR |           |              |  |
|-------------|-----------|--------------|--|
| SUITE#      | SIZE      | ASKING PRICE |  |
| 100         | 2,137 RSF | \$27.00/     |  |
| 102         | 5,602 RSF | \$27.00/     |  |
| 103A        | 1,236 RSF | \$27.00/     |  |

### FLOOR PLANS







#### Building Information

**Building Class:** 

**Number of Floors:** 

**Year Built:** 1985

#### LEASE INFORMATION

**Lease Type:** 

**Modified Gross** 

**Total Space:** 

1,445 to 5,602 RSF

**Lease Term:** 

Negotiable





NEW YORK | CONNECTICUT | RMFRIEDLAND.COM | 914.968.8500



## CLOSE TO EVERYTHING!