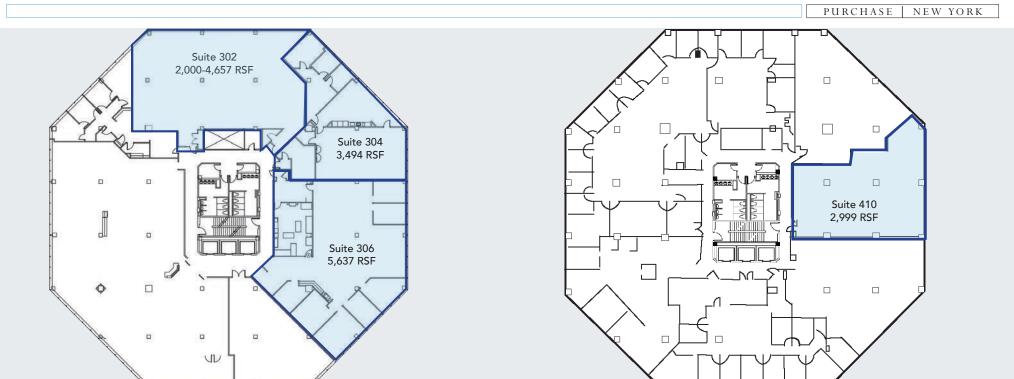

#### FLOOR PLANS & AVAILABILITY

PURCHASE | NEW YORK

| FIRST FLOOR |           |              |  |  |
|-------------|-----------|--------------|--|--|
| SUITE #     | SIZE      | ASKING PRICE |  |  |
| 102         | 1,665 RSF | upon request |  |  |
| 107         | 1,956 RSF | upon request |  |  |

### FLOOR PLANS & AVAILABILITY

| THIRD FLOOR |                 |              |  |  |
|-------------|-----------------|--------------|--|--|
| SUITE#      | SIZE            | ASKING PRICE |  |  |
| 302         | 2,000-4,657 RSF | upon request |  |  |
| 304         | 3,494 RSF       | upon request |  |  |
| 306         | 5,637 RSF       | upon request |  |  |

| FOURTH FLOOR |           |              |  |  |
|--------------|-----------|--------------|--|--|
| SUITE#       | SIZE      | ASKING PRICE |  |  |
| 410          | 2,999 RSF | upon request |  |  |