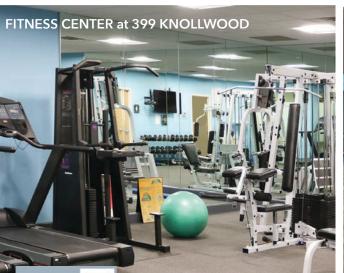

There is an inviting and open on-site cafe that offers healthy breakfast, lunch, and snack options as well as plenty of comfortable seating to take a relaxing break.

Tenants of 2975 Westchester Avenue are now able to utilize the fitness center at 399 Knowllwood Road, which is less than 10 minutes away and right off the Cross Westchester Expressway.