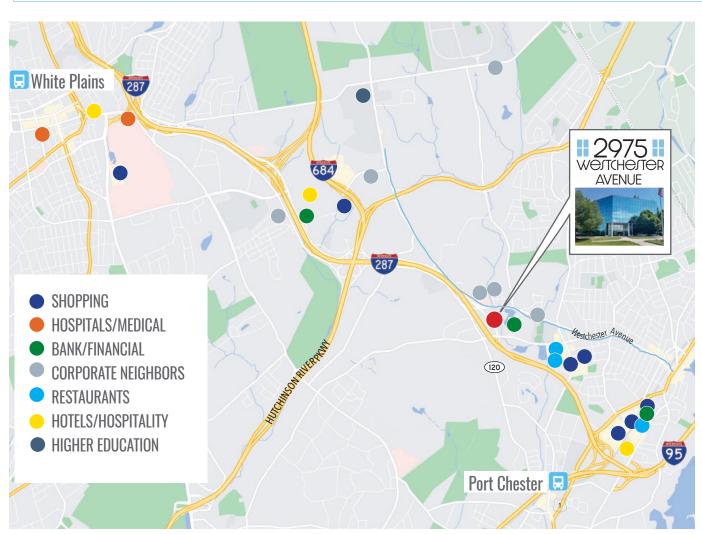

## Light and Bright Office Suites With So Much to Offer

2975 Westchester Avenue is a 120,000-square-foot, Class A, four-story commercial office building directly off of I-287/the Cross Westchester Expressway. With corporate neighbors that include Morgan Stanley, PepsiCo and Mastercard, 2975 Westchester Avenue offers tenants:

#### The Perfect Location for Your Employees to Enjoy a Positive Work-Life Balance

2975 Westchester Avenue offers a park-like office setting and convenient access to I-287 and the greater Westchester and Fairfield County area.

PURCHASE | NEW YORK

2975 Westchester Avenue is located directly off of I-287, the Cross Westchester Expressway and between the Hutchinson River Parkway and I-95/Connecticut Turnpike. The closest train station is the Metro-North Port Chester station.