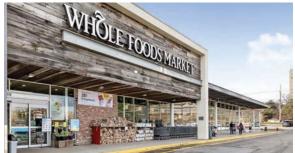

Nearby dining options located within a mile are at the Rye Ridge Shopping Center which include Starbucks, Chipotle, Dig Inn, Chop't Creative Salad, Rye Ridge Deli, Fortina, and Balducci's Food. Whole Foods Market, Target, Home Goods, Kohl's, DSW, The Home Depot and more are within two miles.