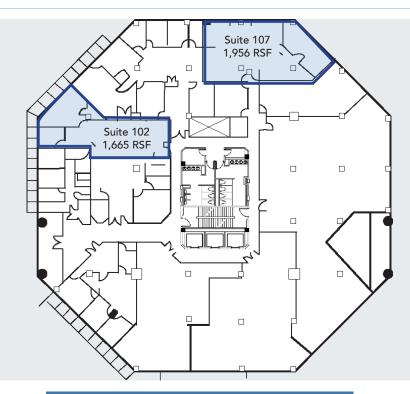

| SECOND FLOOR |           |              |  |  |
|--------------|-----------|--------------|--|--|
| SUITE#       | SIZE      | ASKING PRICE |  |  |
| 200          | 2,565 RSF | upon request |  |  |
| 203          | 4,573 RSF | upon reques  |  |  |
| 204          | 2,829 RSF | upon request |  |  |
| 205          | 1,385 RSF | upon request |  |  |
|              |           |              |  |  |