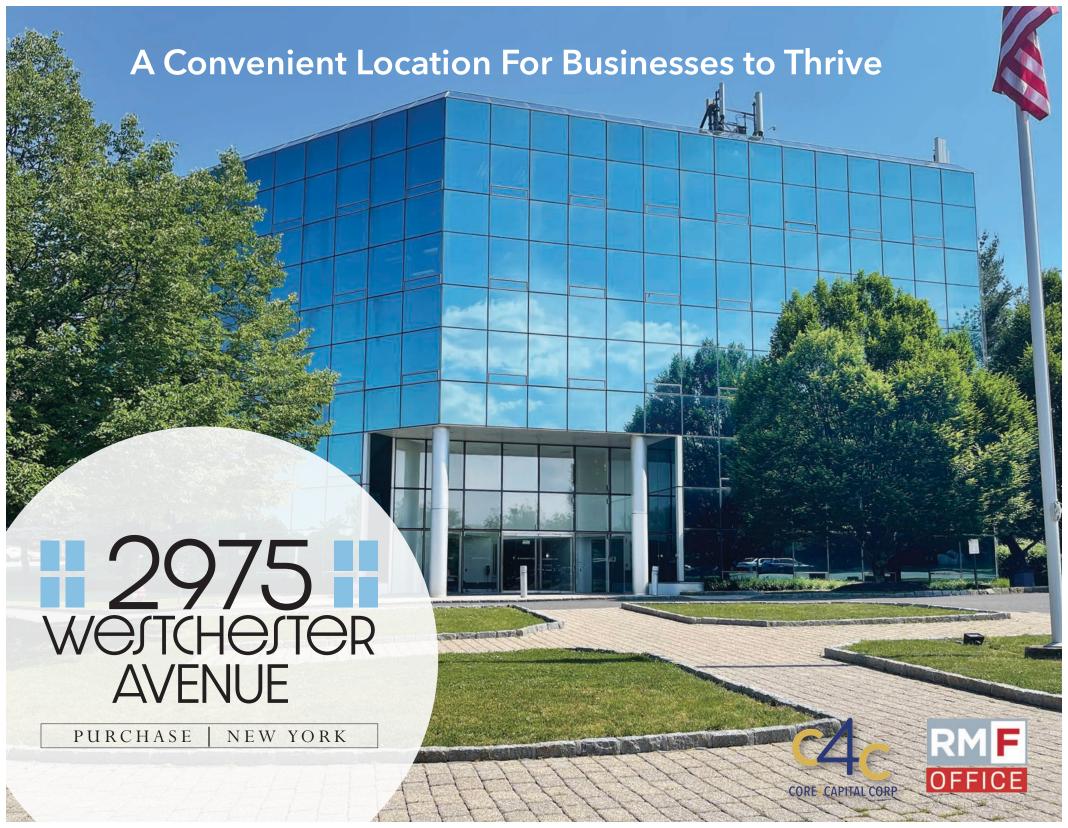

## Light and Bright Office Suites With So Much to Offer

2975 Westchester Avenue is a 120,000-square-foot, Class A, four-story commercial office building directly off of I-287/the Cross Westchester Expressway. With corporate neighbors that include Morgan Stanley, PepsiCo and Mastercard, 2975 Westchester Avenue offers tenants:

- Convenient commuting options because of its close proximity to Downtown White Plains, Rye and Greenwich
- Ease of access to the Metro-North Port Chester train station
- An abundance of parking (ratio 4 spots/1,000 sf)
- Move-in units
- Flexible terms
- Renovated public areas
- Responsive, on-site property management.
- 2975 Westchester Avenue sets the standard for top-end Westchester office space.