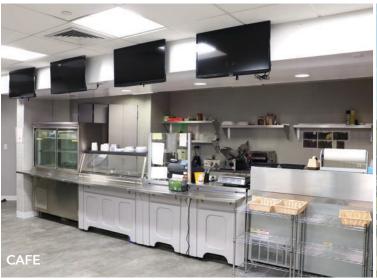

There is an inviting and open on-site cafe that offers healthy breakfast, lunch, and snack options as well as plenty of comfortable seating to take a relaxing break.

Tenants of 2975 Westchester Avenue are now able to utilize the fitness center at 399 Knowllwood Road, which is less than 10 minutes away and right off the Cross Westchester Expressway.