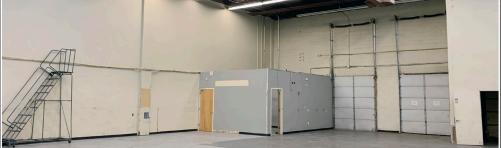

### CURRENT CONFIGURATION

WAREHOUSE/TECH: 7,120 RSF\* OFFICE MEZZ: 3,480 RSF\*

\*All spaces can be reconfigured to meet tenant's requirement

### LOADING:

3 Docks

CEILING HEIGHT: 24' Feet Clear -(4,715 RSF)

**MISC:** Air Conditioned, Sprinklers, gas, and separate meters