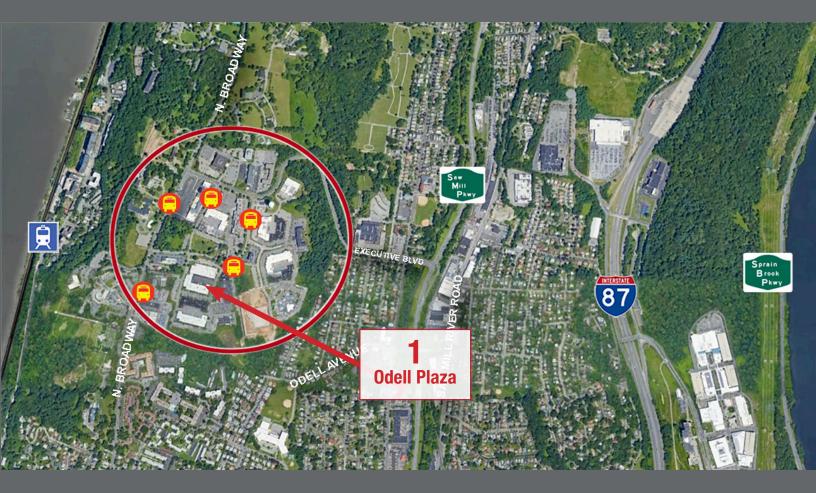

#### TRANSPORTATION:

Easy access to NYST-I-87, Saw Mill River, Sprain & Cross County Parkways, Bus, Rte. 9, and Metro North Train

#### **NEIGHBORHOOD:**

Convenient to hotels, restaurants, local shopping and services