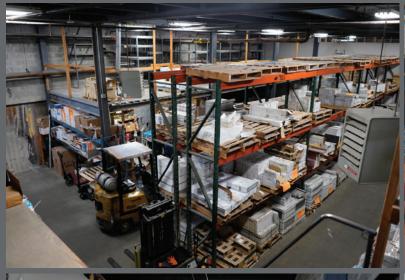

## 61 N CENTRAL AVENUE **ELMSFORD, NEW YORK**

- Corner location on Rt 9A at Rt 119
- Property runs street to street from 9A to Central Ave
- 2 drive-in doors
- 1st floor showroom/warehouse 2nd floor offices
- Dedicated parking
- Central location to I-287, I-87,
   Saw Mill Pkwy, and Sprain Brook Pkwy