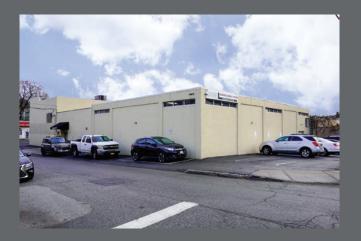

## 61 N CENTRAL AVENUE **ELMSFORD, NEW YORK**

- Corner location on Rt 9A at Rt 119
- Property runs street to street from 9A to Central Ave
- 2 drive-in doors
- 1st floor showroom/warehouse 2nd floor offices
- Dedicated parking
- Central location to I-287, I-87,
   Saw Mill Pkwy, and Sprain Brook Pkwy