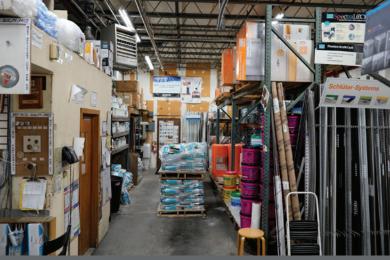

## 61 N CENTRAL AVENUE **ELMSFORD, NEW YORK**

- Corner location on Rt 9A at Rt 119
- Property runs street to street from 9A to Central Ave
- 2 drive-in doors
- 1st floor showroom/warehouse 2nd floor offices
- Dedicated parking
- Central location to I-287, I-87,
   Saw Mill Pkwy, and Sprain Brook Pkwy