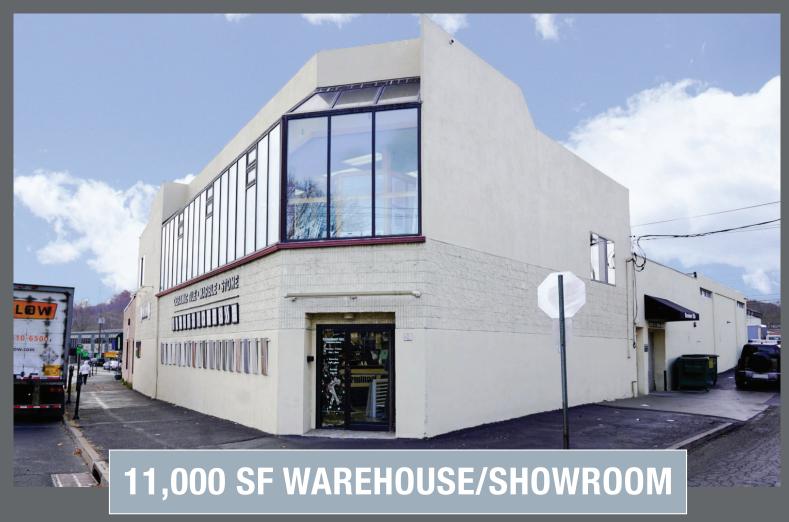

## 61 N CENTRAL AVENUE **ELMSFORD, NEW YORK**

- Corner location on Rt 9A at Rt 119
- Property runs street to street from 9A to Central Ave
- 2 drive-in doors
- 1st floor showroom/warehouse 2nd floor offices
- Dedicated parking
- Central location to I-287, I-87,
   Saw Mill Pkwy, and Sprain Brook Pkwy