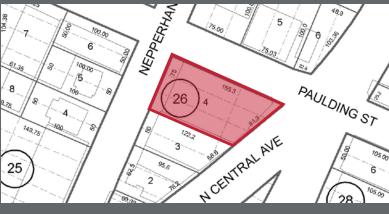

## 61 N CENTRAL AVENUE **ELMSFORD, NEW YORK**

- Corner location on Rt 9A at Rt 119
- Property runs street to street from 9A to Central Ave
- 2 drive-in doors
- 1st floor showroom/warehouse 2nd floor offices
- Dedicated parking
- Central location to I-287, I-87,
   Saw Mill Pkwy, and Sprain Brook Pkwy