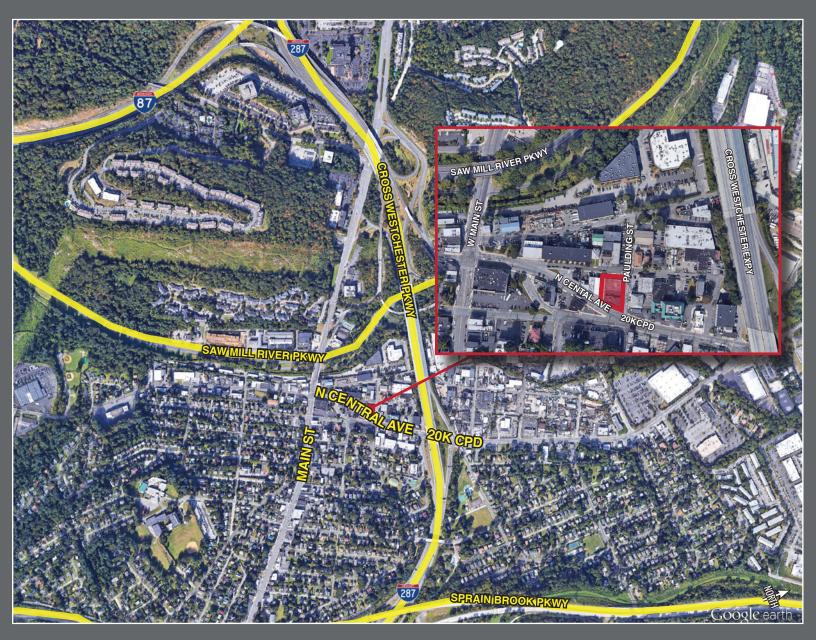

## 61 N CENTRAL AVENUE **ELMSFORD, NEW YORK**

- Corner location on Rt 9A at Rt 119
- Property runs street to street from 9A to Central Ave
- 2 drive-in doors
- 1st floor showroom/warehouse 2nd floor offices
- Dedicated parking
- Central location to I-287, I-87,
   Saw Mill Pkwy, and Sprain Brook Pkwy

## 61 N CENTRAL AVENUE **ELMSFORD, NEW YORK**

Easy access to I-287, I-87, Saw Mill River Pkwy & Sprain Brook Pkwy

Easy access to BeeLine 1, 5, 11, 13, 14, 27, and 40

4.7 Mile to Metro North (Irvington Station)