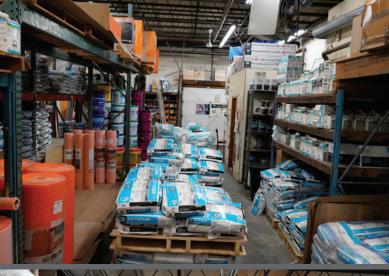

## 61 N CENTRAL AVENUE **ELMSFORD, NEW YORK**

- Corner location on Rt 9A at Rt 119
- Property runs street to street from 9A to Central Ave
- 2 drive-in doors
- 1st floor showroom/warehouse 2nd floor offices
- Dedicated parking
- Central location to I-287, I-87,
   Saw Mill Pkwy, and Sprain Brook Pkwy