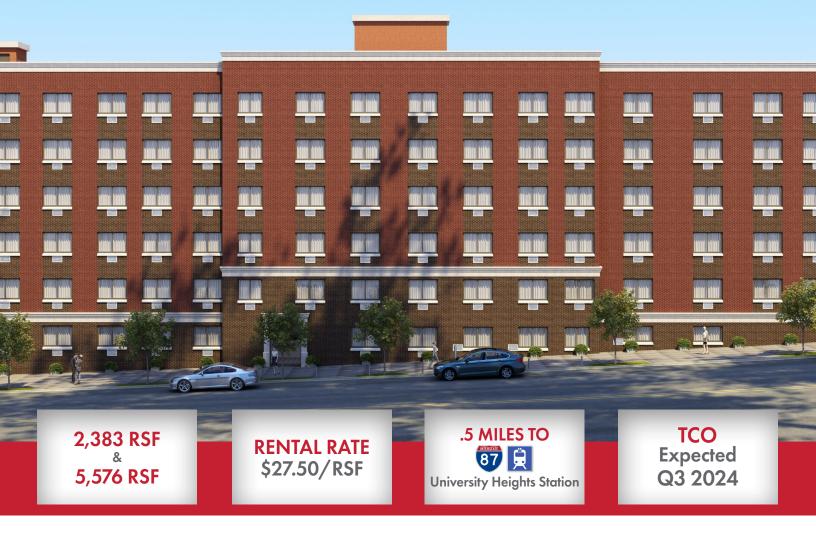

## 2501 SEDGWICK AVENUE BRONX, NEW YORK

- A 113 unit building
- All available units have windows for natural lighting
- Parking available at additional cost
- 5 minutes to Fordham Road a major retail corridor
- Walking distance to VA Hospital
- All community uses accepted
- Further details available upon request