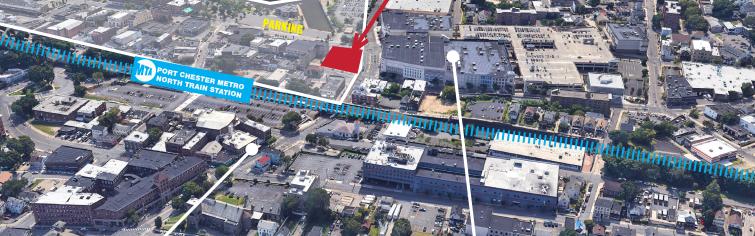

- Rental Rate: Upon Request
- At signalized intersection of N Main St & Westchester Ave
- Over 180' of wraparound frontage
- Steps to the Port Chester Metro North Train Station
- Across from the Waterfront Shopping Center
- Parking available at the Marina Lot (Abendroth Ave)
- Restaurant capable with kitchen exhaust duct shaft in place