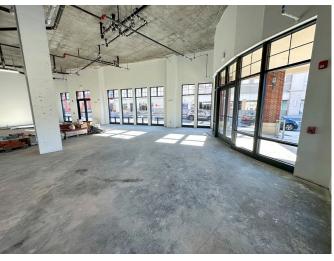

- Rental Rate: Upon Request
- At signalized intersection of N Main St & Westchester Ave
- Over 180' of wraparound frontage
- Steps to the Port Chester Metro North Train Station
- Across from the Waterfront Shopping Center
- Parking available at the Marina Lot (Abendroth Ave)
- Restaurant capable with kitchen exhaust duct shaft in place

# 4,092 SF FOR LEASE