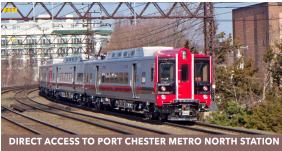

- Rental Rate: Upon Request
- At signalized intersection of N Main St & Westchester Ave
- Over 180' of wraparound frontage
- Steps to the Port Chester Metro North Train Station
- Across from the Waterfront Shopping Center
- Parking available at the Marina Lot (Abendroth Ave)
- Restaurant capable with kitchen exhaust duct shaft in place