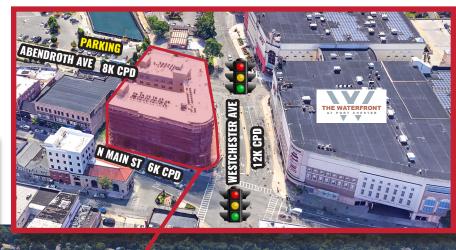

- Rental Rate: Upon Request
- At signalized intersection of N Main St & Westchester Ave
- Over 180' of wraparound frontage
- Steps to the Port Chester Metro North Train Station
- Across from the Waterfront Shopping Center
- Parking available at the Marina Lot (Abendroth Ave)
- Restaurant capable with kitchen exhaust duct shaft in place