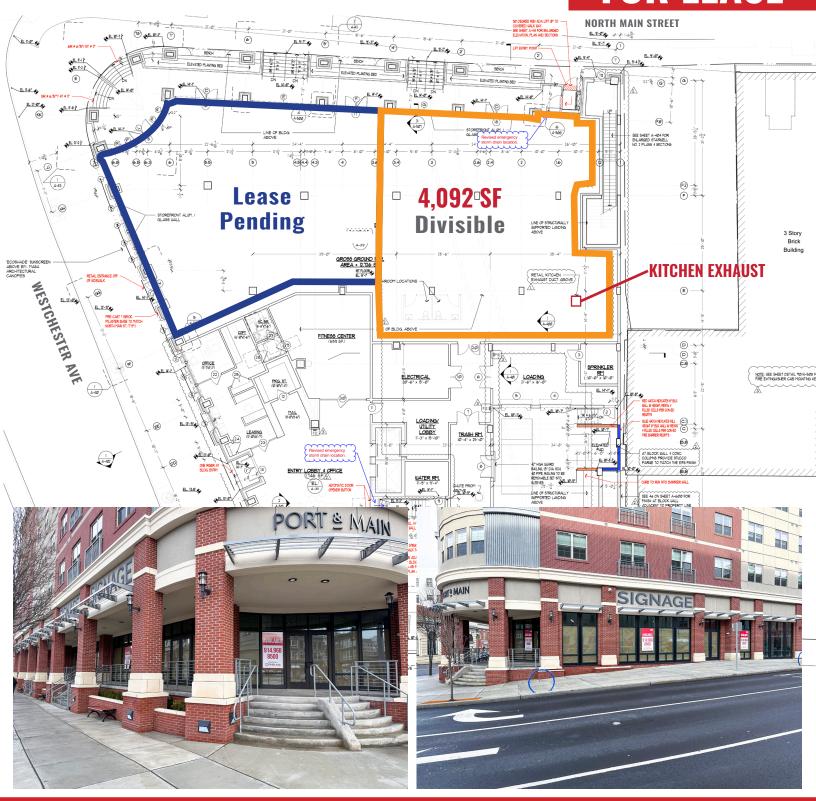

- Rental Rate: Upon Request
- At signalized intersection of N Main St & Westchester Ave
- Over 180' of wraparound frontage
- Steps to the Port Chester Metro North Train Station
- Across from the Waterfront Shopping Center
- Parking available at the Marina Lot (Abendroth Ave)
- Restaurant capable with kitchen exhaust duct shaft in place

# 4,092 SF FOR LEASE

**CONTACT EXCLUSIVE AGENT:** 

DAVID SCOTTO

914.968.8500 x306 dscotto@rmfriedland.com

440 Mamaroneck Ave • Harrison, NY 10528 • rmfriedland.com

1 North Main Street | Port Chester, NY

# 4,092 SF FOR LEASE

CONTACT EXCLUSIVE AGENT:

DAVID SCOTTO
914.968.8500 x306
dscotto@rmfriedland.com

# 4,092 SF FOR LEASE