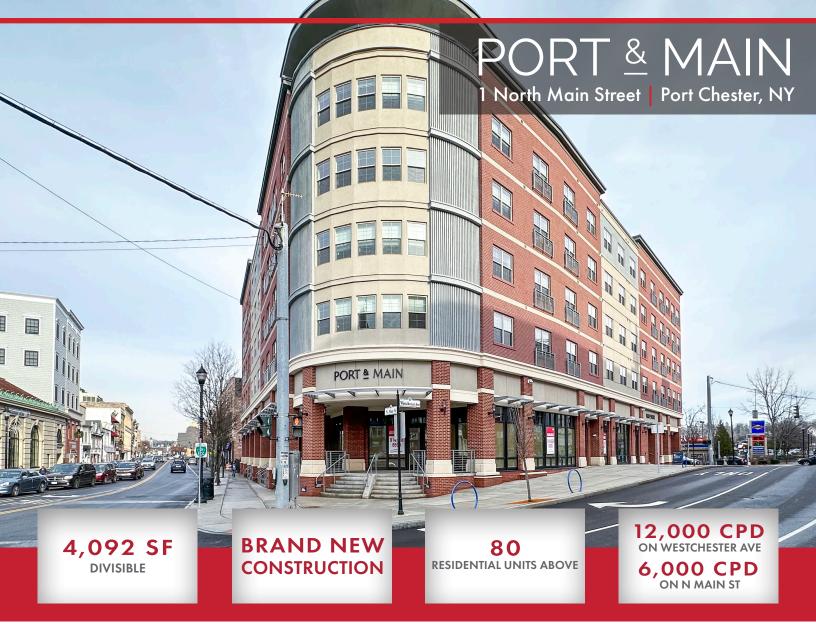

- Rental Rate: Upon Request
- At signalized intersection of N Main St & Westchester Ave
- Over 180' of wraparound frontage
- Steps to the Port Chester Metro North Train Station
- Across from the Waterfront Shopping Center
- Parking available at the Marina Lot (Abendroth Ave)
- Restaurant capable with kitchen exhaust duct shaft in place

### PORT & MAIN 1 North Main Street | Port Chester, NY

# 4,092 SF FOR LEASE