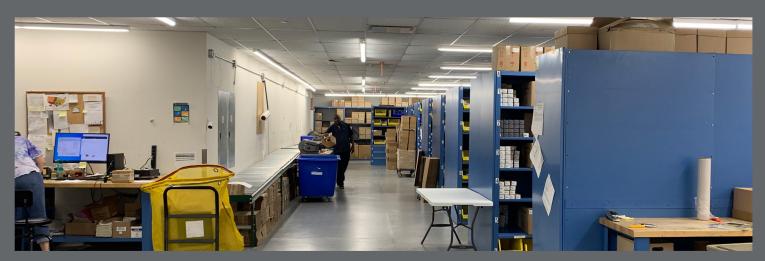

#### **LOWER LEVEL:**

**UNIT C: 20,270 RSF INDUSTRIAL/FLEX** 

#### **CEILING HEIGHT:**

UNIT C: 6,000 RSF open ceiling. Can expand open area. Loading: 1 dock (can add 2nd dock).

#### **MISC:**

Sprinklers. Gas.100% air conditioned. 15'-4" clear height. Separate meters.