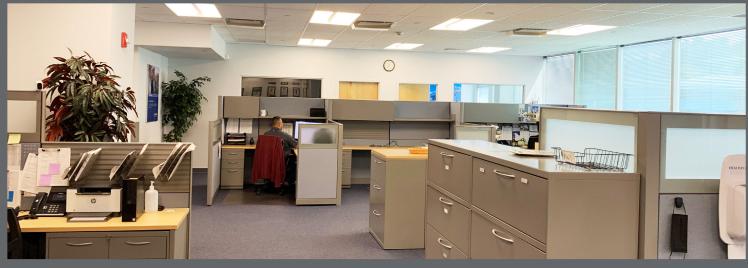

#### **UPPER LEVEL:**

UNIT A: 8,235 RSF OFFICE\* UNIT B: 7,630 RSF OFFICE\* \* Spaces are contiguous and can be reconfigured to meet tenant's requirements

#### **LOWER LEVEL:**

**UNIT C: 20,270 RSF INDUSTRIAL/FLEX** 

#### **FEATURES:**

Dedicated entrance to premises.