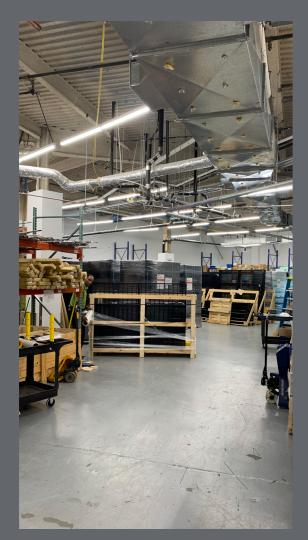

#### **LOWER LEVEL:**

**UNIT C: 20,270 RSF INDUSTRIAL/FLEX** 

#### **CEILING HEIGHT:**

UNIT C: 6,000 RSF open ceiling. Can expand open area. Loading: 1 dock (can add 2nd dock).

#### **MISC:**

Sprinklers. Gas.100% air conditioned. 15'-4" clear height. Separate meters.