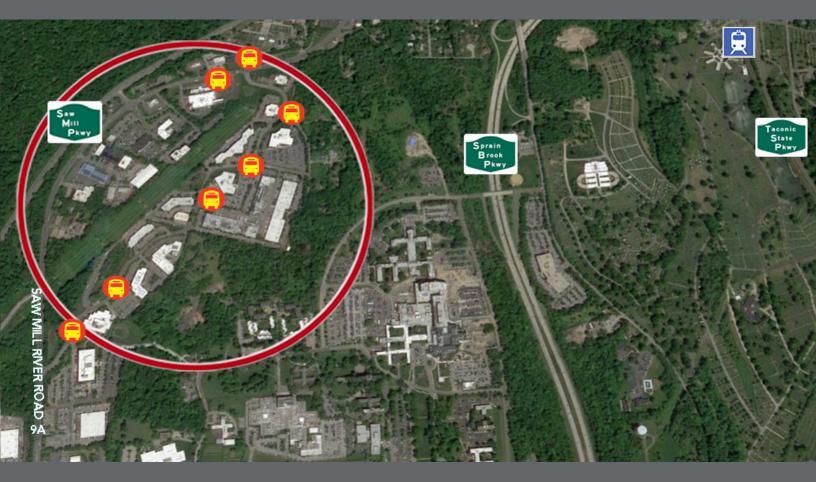

#### **TRANSPORTATION:**

Easy access to I-87, Cross Westchester Expressway, I-287, Saw Mill River & Sprain Parkways, Rte 9A and Bus.

#### **NEIGHBORHOOD:**

Convenient to hotels, restaurants, local shopping and services.