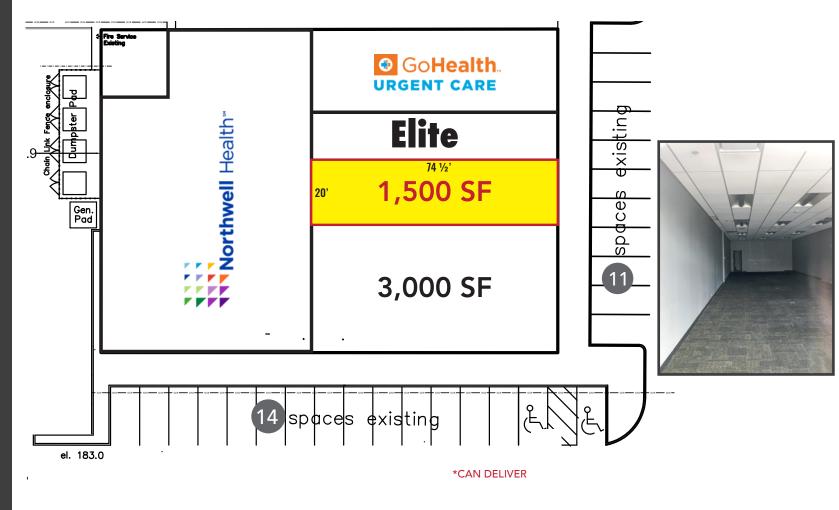

### **CO-TENANTS:**

- Super Stop & Shop
- Orangetheory
- GoHealth Urgent Care
- Northwell Health
- Elite Hair Design
- Destination Wine & Liquor
- Laundromat
- · Shiny Nail Spa
- Sheraton Hotel

### **AVAILABLE IMMEDIATELY:**

1,500 SF\* (Former Sprint)
3,000 SF\* (Former Qdoba)

\*Can combine to deliver a total of 4,500 SF