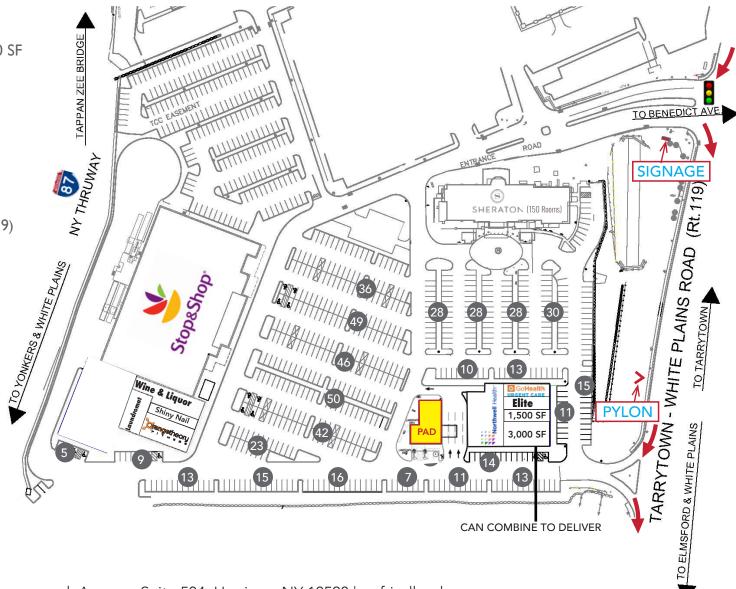

### **CO-TENANTS:**

- Super Stop & Shop
- Orangetheory
- GoHealth Urgent Care
- Northwell Health
- Elite Hair Design
- Destination Wine & Liquor
- Laundromat
- · Shiny Nail Spa
- Sheraton Hotel

### **ADAJACENT RETAILERS:**

- CVS
- Wells Fargo
- · Dunkin Donuts,
- Bank of America
- Ruth's Chris Steakhouse
- Wendy's
- Sam's Club
- · TD Bank and more

### **AVAILABLE IMMEDIATELY:**

1,500 SF\* (Former Sprint)
3,000 SF\* (Former Qdoba)

\*Can combine to deliver a total of 4,500 SF

### **APPROVED PAD:**

Up to 3,400 SF (Drive-Thru, No Food)