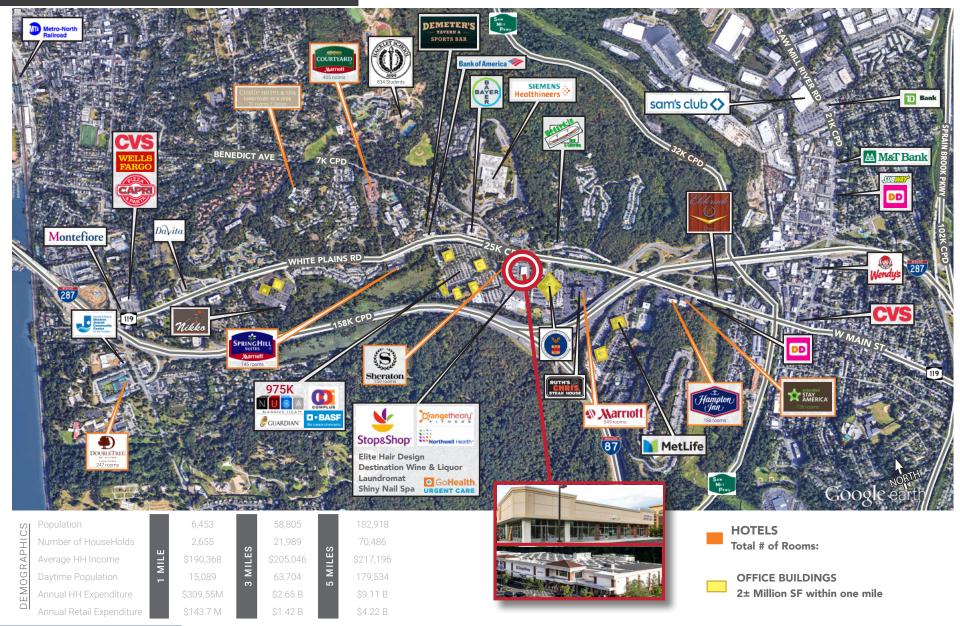

### **CO-TENANTS:**

- Super Stop & Shop
- Orangetheory
- GoHealth Urgent Care
- Northwell Health
- Elite Hair Design
- Destination Wine & Liquor
- Laundromat
- · Shiny Nail Spa
- Sheraton Hotel

### **ADAJACENT RETAILERS:**

- CVS
- Wells Fargo
- · Dunkin Donuts,
- Bank of America
- Ruth's Chris Steakhouse
- Wendy's
- Sam's Club
- · TD Bank and more

### **TRAFFIC COUNT:**

25,400 CPD on White Plains Rd (Rte 119)

### **DAYTIME POPULATION:**

179,534 within 5 mile radius 2± million SF of office within 1 mile

Approved Drive-Thru