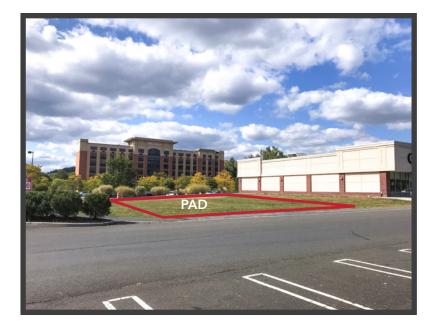

### Approved 3,400 SF Pad Site in high traffic shopping center

### **APPROVED PAD:**

Up to 3,400 SF (Drive-Thru, No Food)