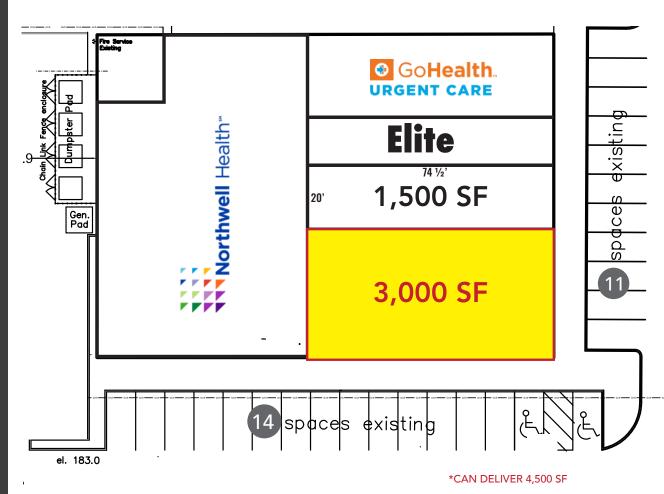

### **CO-TENANTS:**

- Super Stop & Shop
- Orangetheory
- GoHealth Urgent Care
- Northwell Health
- Elite Hair Design
- Destination Wine & Liquor
- Laundromat
- · Shiny Nail Spa
- Sheraton Hotel

### **AVAILABLE IMMEDIATELY:**

1,500 SF\* (Former Sprint)
3,000 SF\* (Former Qdoba)

\*Can combine to deliver a total of 4,500 SF