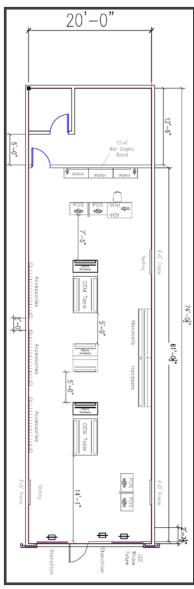

### **AVAILABLE IMMEDIATELY:**

1,500 SF\* (Former Sprint)
3,000 SF\* (Former Qdoba)

\*Can combine to deliver a total of 4,500 SF