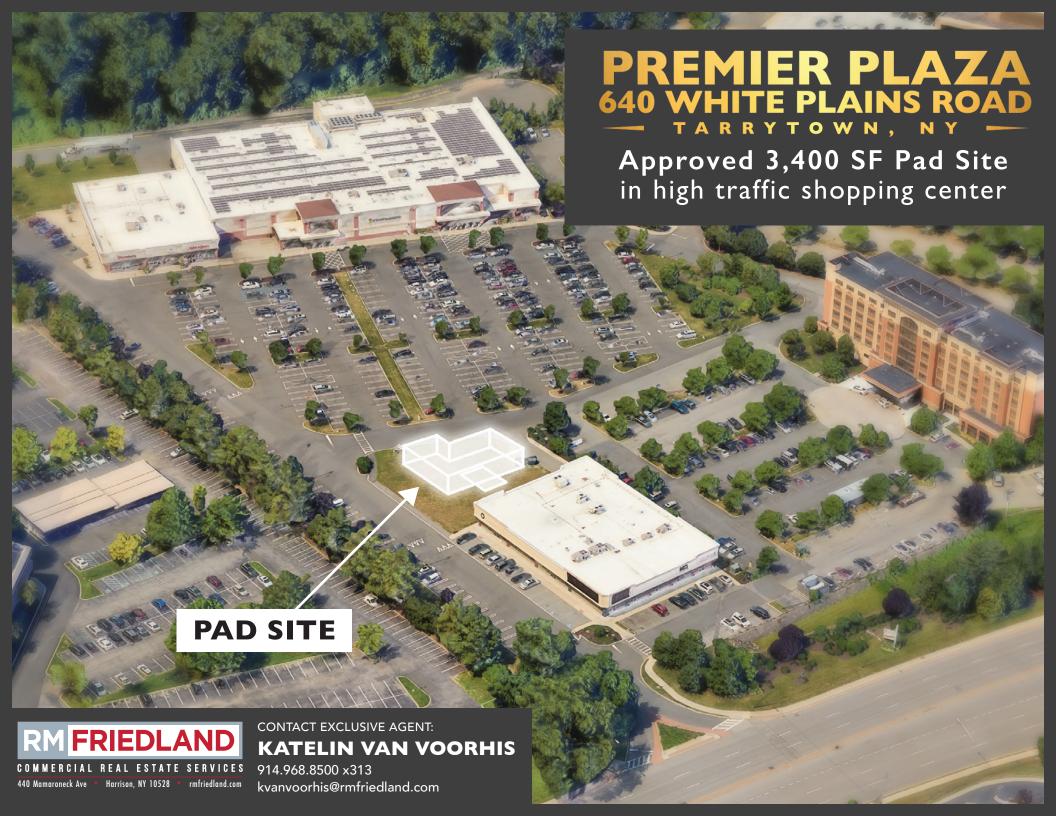

### Approved 3,400 SF Pad Site in high traffic shopping center

### **APPROVED PAD:**

Up to 3,400 SF (Drive-Thru, No Food)

### PREMIER PLAZA 640 WHITE PLAINS ROAD

**RM FRIEDLAND** 