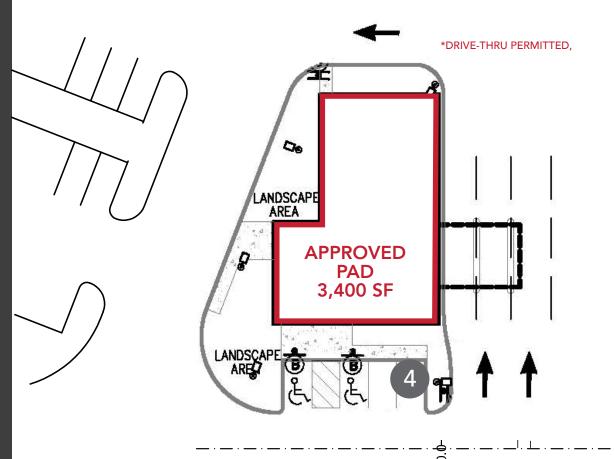

### Approved 3,400 SF Pad Site in high traffic shopping center

### **APPROVED PAD:**

Up to 3,400 SF (Drive-Thru, No Food)