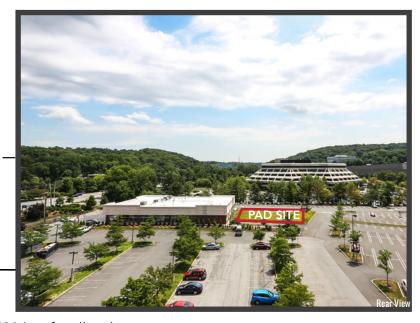

### Approved 3,400 SF Pad Site in high traffic shopping center

### **APPROVED PAD:**

Up to 3,400 SF (Drive-Thru, No Food)